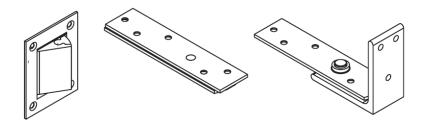

## Installation Instructions

13302 Special Access Hinge Set

## Contents



## Installation Instructions

**Note:** The 13302 Special Access Hinge Set must only be fitted to doors with a **maximum door weight of 40KG\***. Pay attention to the door gaps depicted in the instructions below.



**Safety Warning:** Only install the bottom corner pivot directly onto the finished floor surface. An unsupported bottom pivot is deemed as unsafe for use and may result in flex in the product and dislodgment of the door.

\* WARNING: If fitted to doors exceeding 40KG the performance of the product will reduce and will render the warranty void.