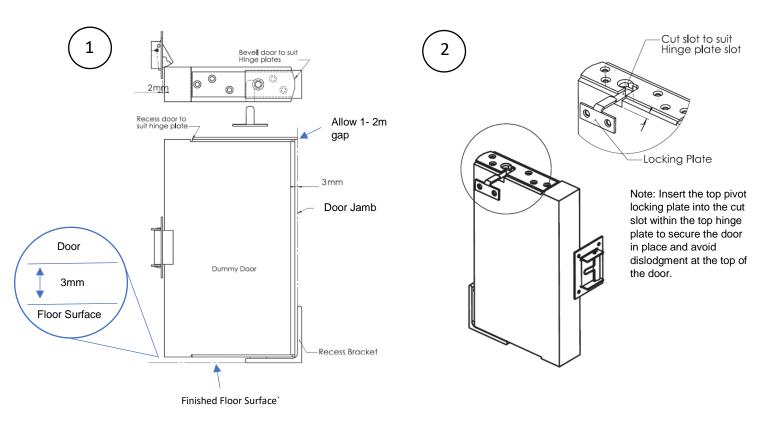

## Installation Instructions

**Note:** The 13302 Special Access Hinge Set must only be fitted to doors with a **maximum door weight of 40KG\***. Pay attention to the door gaps depicted in the instructions below.

**Safety Warning:** Only install the bottom corner pivot directly onto the finished floor surface. An unsupported bottom pivot is deemed as unsafe for use and may result in flex in the product and dislodgment of the door.

\* WARNING: If fitted to doors exceeding 40KG the performance of the product will reduce and will render the warranty void.